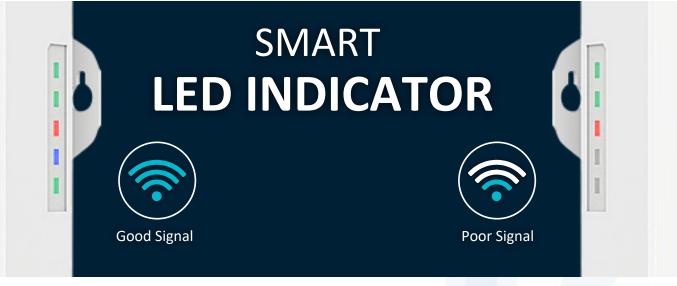

HF-CPE01

#### **Product Features:**





#### Specifications:

Model Dimension Deployment Application Scenarios CPE01 193.5\*80\*67.5mm Pole Mount/Wall Mount PtP and PtMP wireless connection for Privated ISP access or CCTV Surveillance



An ISO 9001:2008 Certified Company



HI-FOCUS

# OUTDOOR POINT TO POINT CPE

\*Up to 30 meters of flexible deployment with included PoE Injector



## **500M+ WIRELESS DATA TRANSMISSION**

An ISO 9001:2008 Certified Company



HI-FOCUS

HI-FOCUS

### AUTO-BRIDGE FOR TWO DEVICE

HF-CPE01 adopts of auto-bridge technology, two cpe can connect to each other when you power on them face to face. It is very easy to setup.

### **MULTIPLE APPLICATION SCENARIOS**

GHI-FOCUS

LONG-DISTANCE WIRELESS CONNECTION WISP(CLIENT+ROUTER) MODE



An ISO 9001:2008 Certified Company

\*Design and specification are subject to change without notice