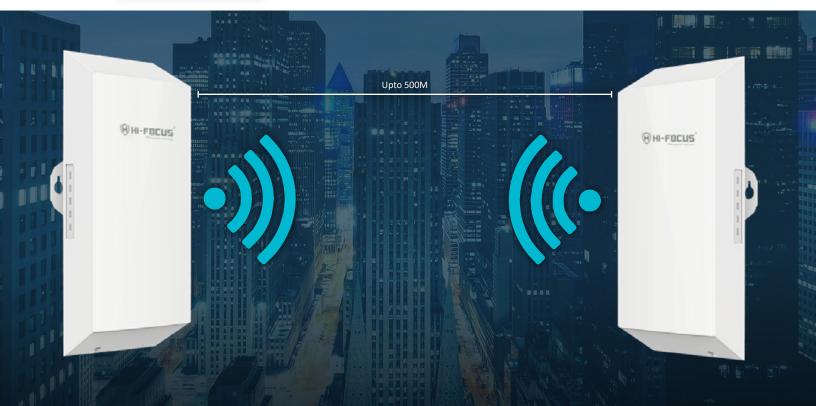

## **500M+ WIRELESS DATA TRANSMISSION**

An ISO 9001:2008 Certified Company

HI-FOCUS

HI-FOCUS

### AUTO-BRIDGE FOR TWO DEVICE

HF-CPE01 adopts of auto-bridge technology, two cpe can connect to each other when you power on them face to face. It is very easy to setup.