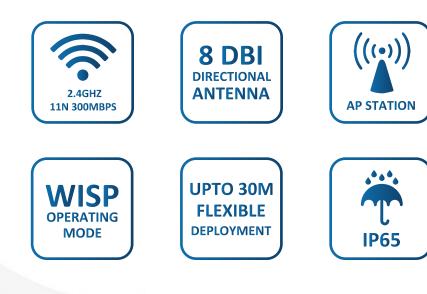

HF-CPE01

#### **Product Features:**





#### Specifications:

Model Dimension Deployment Application Scenarios CPE01 193.5\*80\*67.5mm Pole Mount/Wall Mount PtP and PtMP wireless connection for Privated ISP access or CCTV Surveillance



An ISO 9001:2008 Certified Company



HI-FOCUS

# OUTDOOR POINT TO POINT CPE

\*Up to 30 meters of flexible deployment with included PoE Injector



## **500M+ WIRELESS DATA TRANSMISSION**

An ISO 9001:2008 Certified Company



HI-FOCUS

HI-FOCUS

### AUTO-BRIDGE FOR TWO DEVICE

HF-CPE01 adopts of auto-bridge technology, two cpe can connect to each other when you power on them face to face. It is very easy to setup.

### **MULTIPLE APPLICATION SCENARIOS**

GHI-FOCUS

LONG-DISTANCE WIRELESS CONNECTION WISP(CLIENT+ROUTER) MODE



An ISO 9001:2008 Certified Company

\*Design and specification a