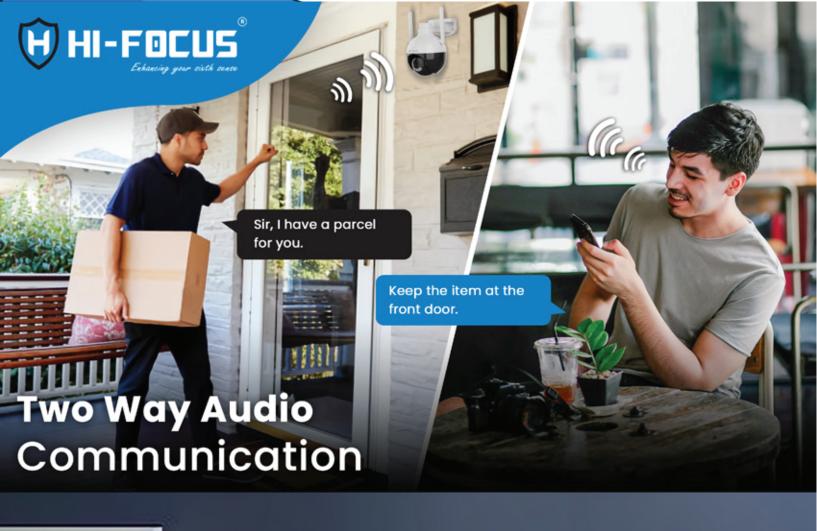

### **Product Features**

- 4G Outdoor PTZ Camera ≥
- HD 3.0 Mega Pixels 2
- Support two way audio 2
- Support Human Body Filtering & Motion Detection ≥
- Support Full Color Night Vision ≥
- 2 Support motion tracking
- **Support Smart Siren** ≥
- H.265 ≥
- IPV4/IPV6 ≥
- Support 3X Zoom, control by App ≥
- Support mirco SD card up to 256GB 2
- Support Amazon Alexa, Google assistant 2
- **IP66** ≥
- Cloud Storage/SD Storage  $\geq$
- ≥ Power Supply: DC12V 1.5A

Signal to noise ratio ≥52dB

Video processing Automatic gain, AWB, AWC, 3D digital noise reduction,

**DWDR** 

Encoding H.265

Audio input Built-in -38dB noise reduction microphone

Audio output Built-in 8 ohm 2W speaker