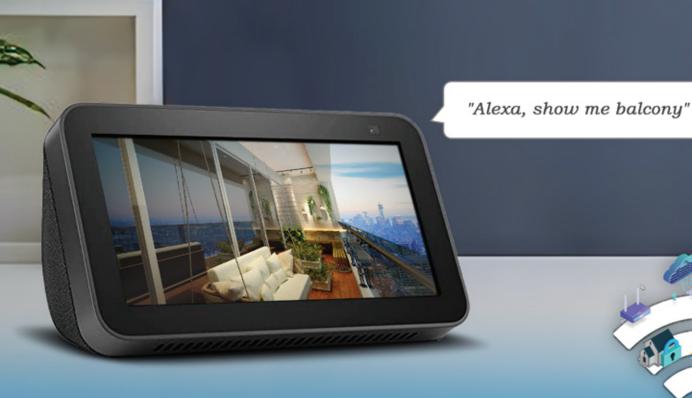

An ISO 9001:2008 Certified Company

Preset position for having an easy monitoring experience. Have an overview of all that's around you.

\*Supports Motion Tracking, Clear Vision

Supports Amazon Alexa & Google Assistant.