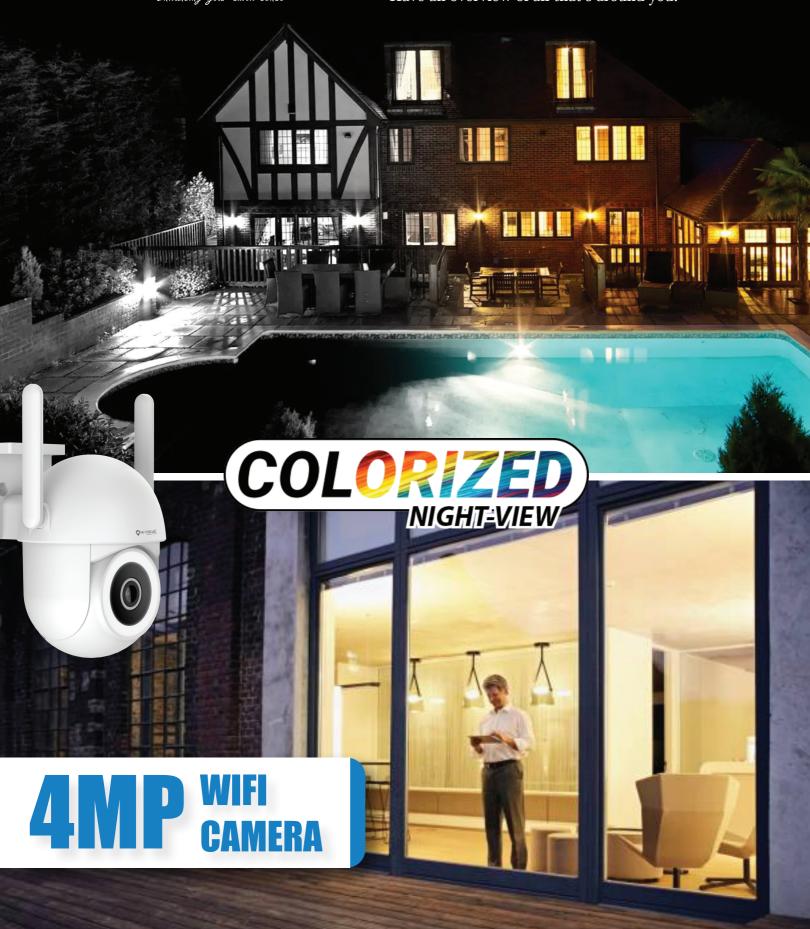

### Video/Audio

Resolution 2304\*1296 (3MP)

Field Of View 98.9°

Lens HD 4mm ,Aperture: F1.6

Infrared Light 12 pcs \*850nm Dual Light

Night vision support(15-20m), IR Infrare night vision,

**Full Color Night Vision** 

### Other

4G LTE FDD/LTE TDD/WCDMA/TD-SCDMA

Storage way Micro SD card/ cloud storage

PT Pan: 355 degree, Tilt :96 Tilt

Local storage SD Card (Max up to 256G) (SD card not included)

Power 12V/1.5A

Application HF SMART VIEW (Android & iOS)